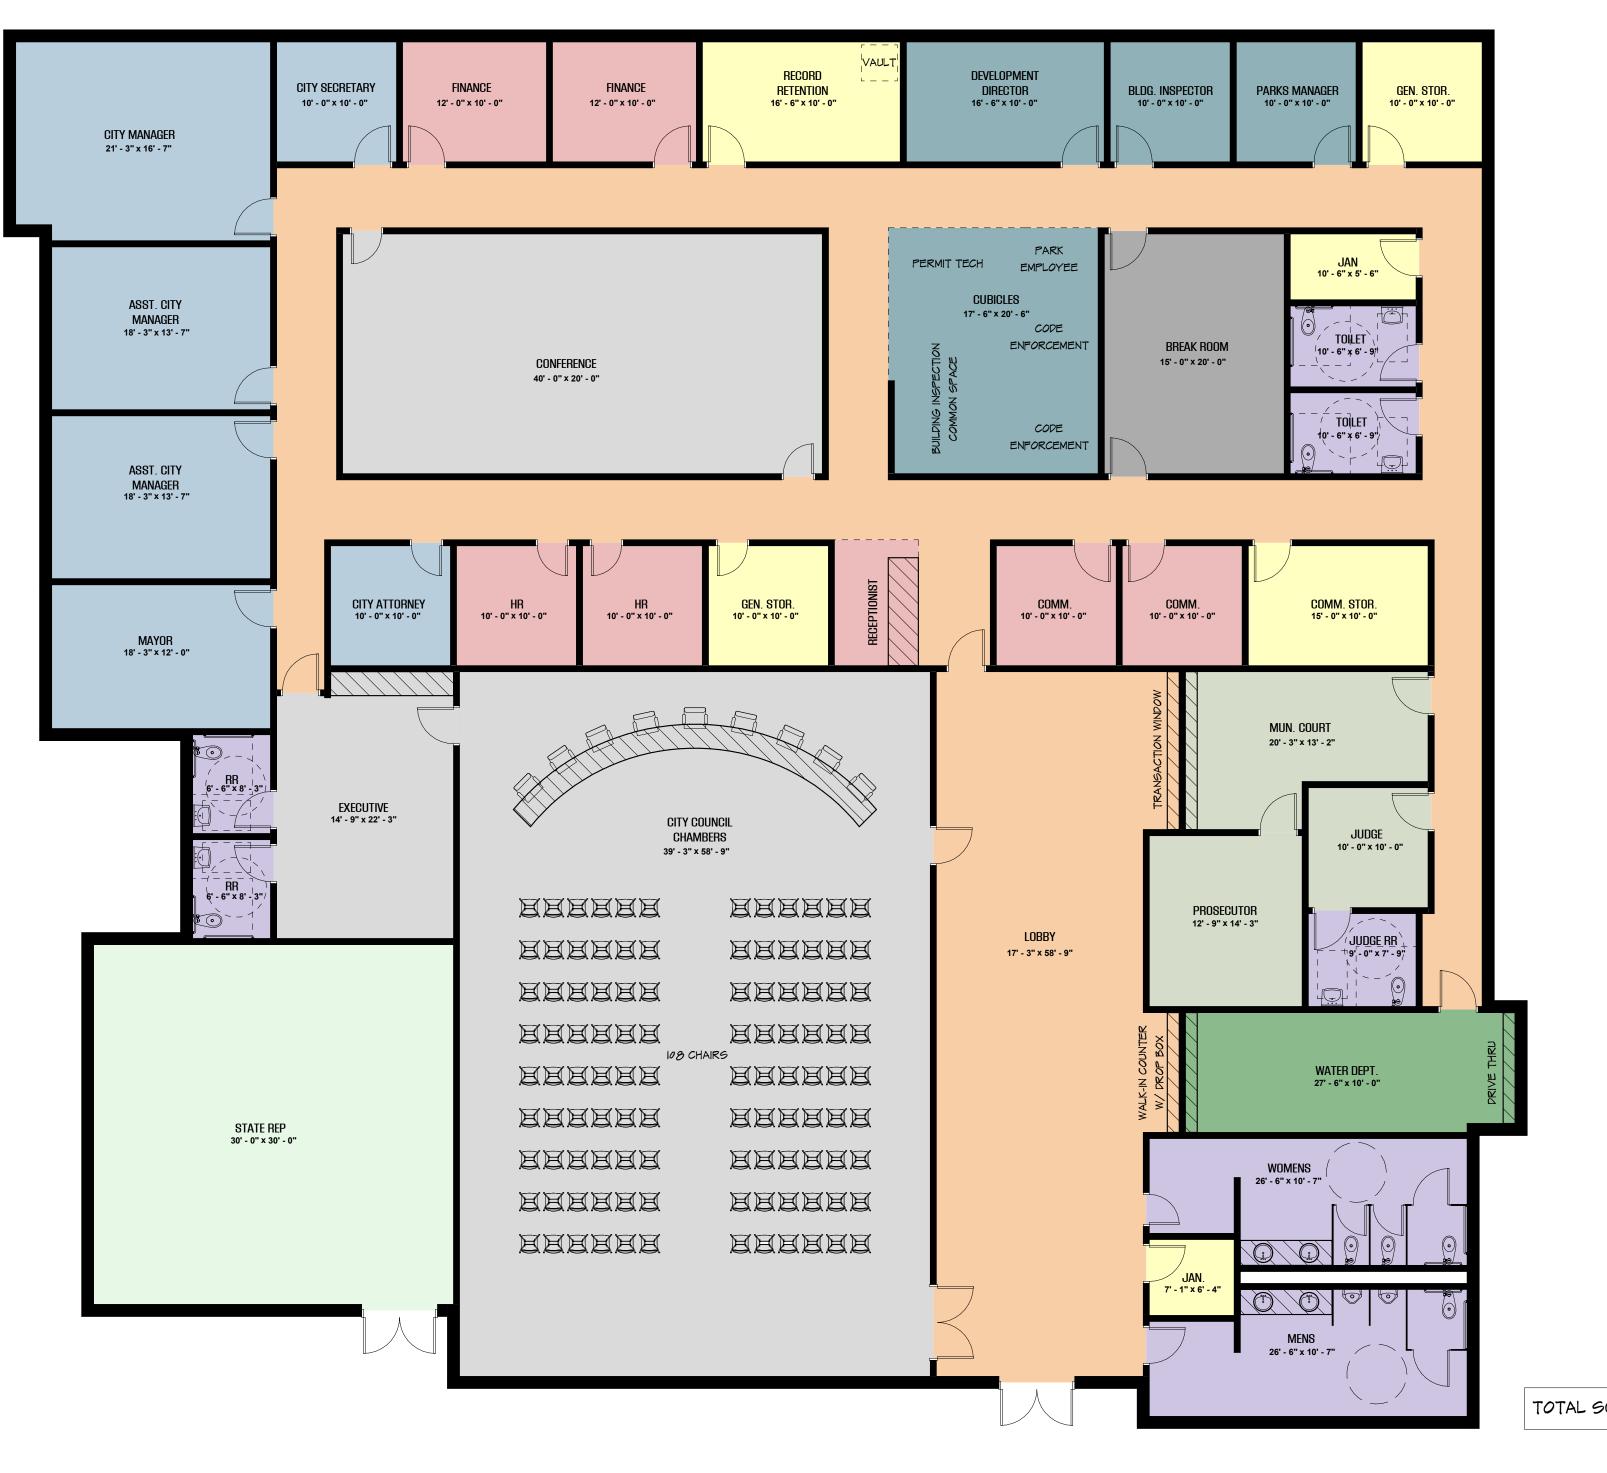

## **CITY OF WILLOW PARK CITY HALL FLOOR PLAN**

MAY 2021

TOTAL SQUARE FOOTAGE: 13,378 SF

WILLOW PARK CITY HALL PRELIMINARY NEEDS ASSESSMENT

4/28/2021

## SPATIAL ANALYSIS / BUILDING PROGRAM

Monday, April 24, 2020

| Space Pequired                          | Otv | Size      | Aroa (SE) | Total SF  | Notes                                                                    |
|-----------------------------------------|-----|-----------|-----------|-----------|--------------------------------------------------------------------------|
| Space Required                          | Qty | Size      | Area (SF) | TOTAL 25  | Notes<br>100 seats / Use a Municipal Court / (to be used a storm         |
| Council Chambers                        | 1   | 60' x 40' | 2,400 sf  | 2,400 sf  | shelter - 100 people)                                                    |
| Executive Session Meeting Room          | 1   | 12' x 20' | 240 sf    | 240 sf    |                                                                          |
| Kitchenette                             | 1   | 5' x 5'   | 25 sf     | 25 sf     |                                                                          |
| Restroom                                | 2   | 8' x 8'   | 64 sf     | 128 sf    |                                                                          |
| Large Conference Room                   | 1   | 20' x 40' | 800 sf    | 800 sf    | 15-20 people                                                             |
| City Manager                            | 1   | 15' x 25' | 375 sf    | 375 sf    | Private Office w/ Meeting space                                          |
| Assistant City Manager                  | 2   | 15' x 17' | 255 sf    | 510 sf    | Private Office                                                           |
| Finance Offices                         | 2   | 10' x 12' | 120 sf    | 240 sf    | Private Offices                                                          |
| City Secretary Office                   | 1   | 10' x 10' | 100 sf    | 100 sf    | Private Office                                                           |
| Development Director                    | 1   | 12' x 16' | 192 sf    | 192 sf    | Private Office                                                           |
| Bldg Inspector                          | 1   | 10' x 10' | 100 sf    | 100 sf    | Private Office                                                           |
| Permit Tech                             | 1   | 8' x 8'   | 64 sf     | 64 sf     | Cubicle                                                                  |
| Bldg. Insp. Common Space                | 1   | 10' x 15' | 150 sf    | 150 sf    | Plan review table, plotter                                               |
| Water Dept. Drive Thru Window           | 1   | 8' x 6'   | 48 sf     | 48 sf     |                                                                          |
| Water Dept. Drop Box                    | 1   | 3' x 5'   | 15 sf     | 15 sf     | Located in Lobby                                                         |
| Water Dept. Billing Clerk               | 2   | 8' x 8'   | 64 sf     | 128 sf    | Open space, accounting for size of cubicle                               |
| Break Room w/ Kitchen                   | 1   | 15' x 15' | 225 sf    | 225 sf    | Stove in kitchen area                                                    |
| Communications Offices                  | 2   | 10' x 10' | 100 sf    | 200 sf    | Private Offices                                                          |
| City Attorney Office                    | 1   | 10' x 10' | 100 sf    | 100 sf    | Private Office                                                           |
| Judges Office                           | 1   | 10' x 10' | 100 sf    | 100 sf    | Private Office                                                           |
| Judges Restroom                         | 1   | 8' x 6'   | 48 sf     | 48 sf     | Judge's Private Restroom                                                 |
| Municipal Court Clerks                  | 2   | 8' x 8'   | 64 sf     | 128 sf    | Cubicles                                                                 |
| Prosecutor Office                       | 1   | 12' x 14' | 168 sf    | 168 sf    | Private Office                                                           |
| Mayor's Office                          | 1   | 12' x 20' | 240 sf    | 240 sf    | Private Office                                                           |
| State Representative Office             | 1   | 30' x 30' | 900 sf    | 900 sf    | Includes Secretary, Front Desk Receptionist, and<br>Conference Room (10) |
| Record Retention                        | 1   | 13' x 13' | 169 sf    | 169 sf    | Includes 3'x3' Vault                                                     |
| Lobby                                   | 1   | 20' x 15' | 300 sf    | 300 sf    |                                                                          |
| Parks Manager                           | 1   | 10' x 10' | 100 sf    | 100 sf    | Private Office                                                           |
| Parks Employee                          | 1   | 6' x 6'   | 36 sf     | 36 sf     | Cubicle                                                                  |
| Code Enforcement Offices                | 2   | 6' x 6'   | 36 sf     | 72 sf     | Cubicles                                                                 |
| Human Resources                         | 2   | 10' x 10' | 100 sf    | 200 sf    | Private Offices                                                          |
| Public Restrooms                        | 2   | 15' x 30' | 450 sf    | 900 sf    | Mens & Womens                                                            |
| Mechanical / Janitors Closet            | 2   | 10' x 10' | 100 sf    | 200 sf    |                                                                          |
| General Storage                         | 2   | 10' x 10' | 100 sf    | 200 sf    | General Office Storage                                                   |
| Marketing Storage                       | 1   | 10' x 15' | 150 sf    | 150 sf    |                                                                          |
| Net Area                                |     |           |           | 9,951 sf  |                                                                          |
| Efficiency Factor (Walls + Circulation) |     | 25%       |           | 2,488 sf  |                                                                          |
| Gross Floor Area                        |     |           |           | 12,439 sf |                                                                          |