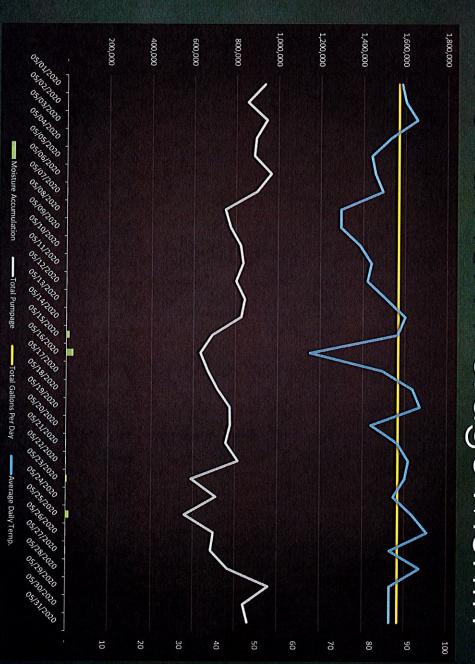

Due the continually growing demand, the budget also includes an increase in user fees. The bar graph below shows that demand remains high during the Spring and Summer months for water consumption. Staff expects this trend to continue throughout this Budget year.