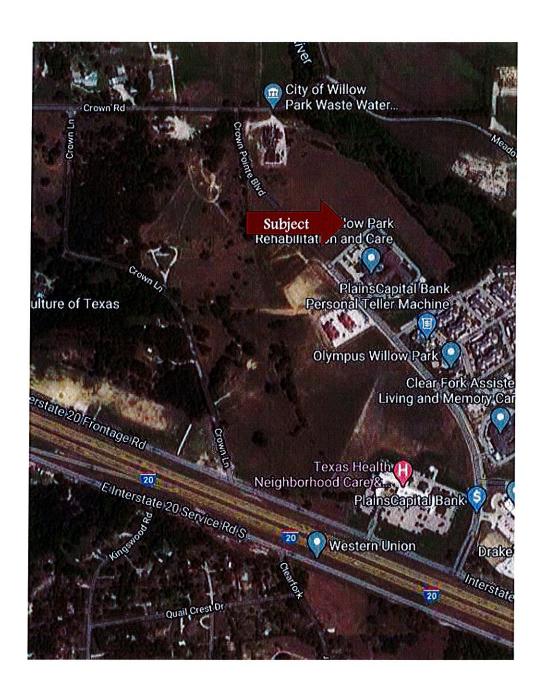

, Part B 1A-1, Real Estate Appraisal Principles 1A-2, Basic Valuation Procedures

1B-A, Capitalization Theory and Techniques,

Part A

1B-B, Capitalization Theory and Techniques,

Part B

2-1, Case Studies in Real Estate Valuation2-2, Report Writing and Valuation Analysis

Business Valuation, Part A & B Comprehensive Examination

**EMPLOYMENT** 

October, 1989 to Present - Self employed real estate and business

appraiser

ASSIGNMENTS

I have prepared appraisals on the following types of real estate:

Residential, multi-family, commercial, industrial, special purpose, ranches, and vacant land for Savings Associations, Mortgage Companies, Banks, City and County Agencies, and various other individual

and corporate clients.









# **ZONING MAP**



# FLOOD PLAIN MAP



# **AERIAL MAP**



### Sec. 14.06.005 Class II - Residential: "R-1" Single-Family District

- (a) <u>Use regulations</u>. The "R-1" Single-Family District will be limited to the following uses:
- (1) Single-family dwellings.
- (2) Churches.
- (3) Foster child care homes (maximum of six children includes those of the resident parents).
- (4) Libraries, museums, parks and playgrounds, community centers and governmental facilities (excluding care facilities, or under the control for the city or other governmental jurisdiction. [sic]
- (5) Golf courses (except commercially operated miniature golf courses and/or driving ranges).
- (6) Customary home occupations (as defined in <u>section 14.04.001</u>, Definitions, of this chapter).
- (7) Public elementary and secondary schools.
- (8) Accessory buildings or uses