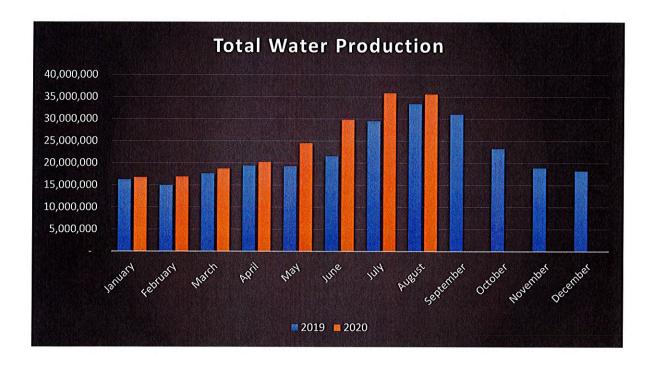

Due the continually growing demand, the budget also includes an increase in user fees. The bar graph below shows that demand remains high during the Spring and Summer months for water consumption. Staff expects this trend to continue throughout this Budget year.