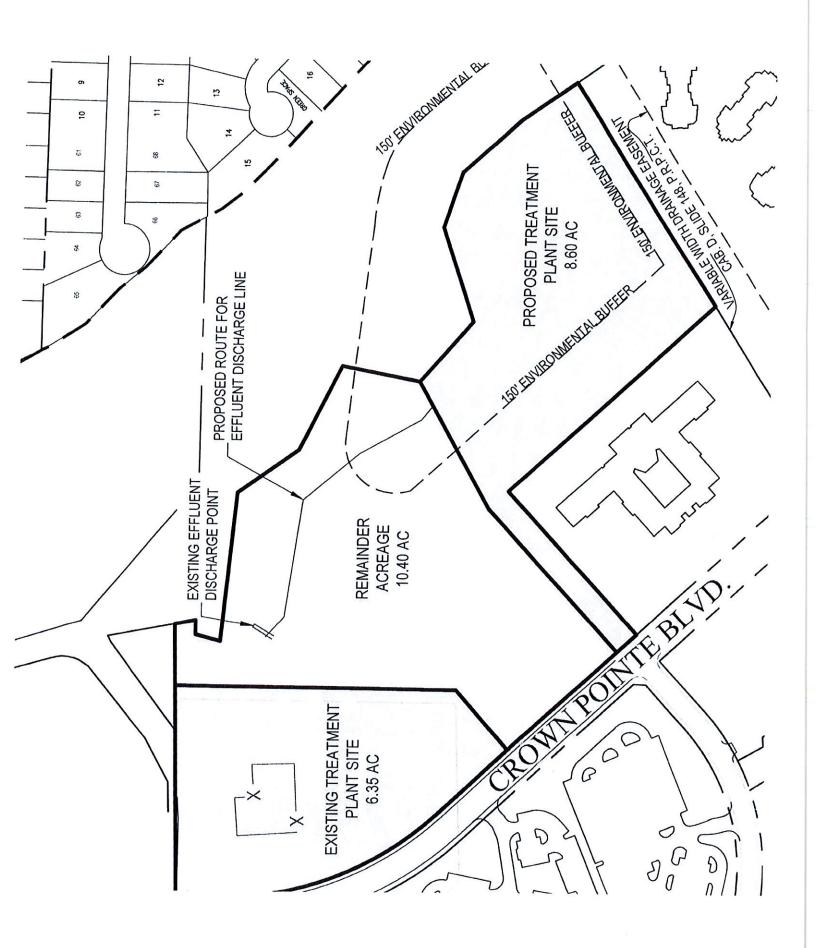

d provided an approved screening device is used.
- (2) All manufactured homes located in this district shall meet all of the standard requirements of this chapter; and in addition, shall meet all of the special regulations required in <u>section</u> 14.06.009(c) (manufactured home district).
- (3) Portable trailers may be used as offices or storage trailers located within a new subdevelopment subject to the following provisions:
- (A) No more than one (1) trailer per platted subdivision.
- (B) Trailer must be located at least one hundred fifty (150) feet from any occupied residence.
- (C) A time limit of one (1) year.

(Ordinance 414-97, ex. E, sec. 12.504, adopted 12/16/97; Ordinance 745-17, sec. 2(A), adopted 4/11/17; Ordinance 746-17, sec. 2(A), adopted 4/11/17)







Crown Point Rd.



# FW: Land Swap Exhibit

From: Ron Hughes (ron@railheadrealty.com)

To: cchev@flash.net

C.C. chucks@barronstark.com

Date: Wednesday, September 16, 2020, 09:20 AM CDT

Chris,

Attached is the breakout of the 8.60 acre lot behind the Skilled Nursing facility...thx, Ron

From: Chuck Stark < Chuck S@barronstark.com> Sent: Wednesday, September 16, 2020 8:42 AM

To: Jim Martin <Jim@MartinLandSales.com>; Marcella Olson - Pope, Hardwicke, Christie, Schell, Kelly & Taplett, L.L.P.

(molson@popehardwicke.com) <molson@popehardwicke.com>; Ron Hughes <Ron@RailheadRealty.com>

Subject: Land Swap Exhibit

#### Jim:

The acreages you needed for the appraiser are:

 1.98 Ac Floodway

• 5.74 Ac Within floodplain but can be reclaimed by processing a LOMR with FEMA

• 0.88 Ac Outside floodplain and floodw