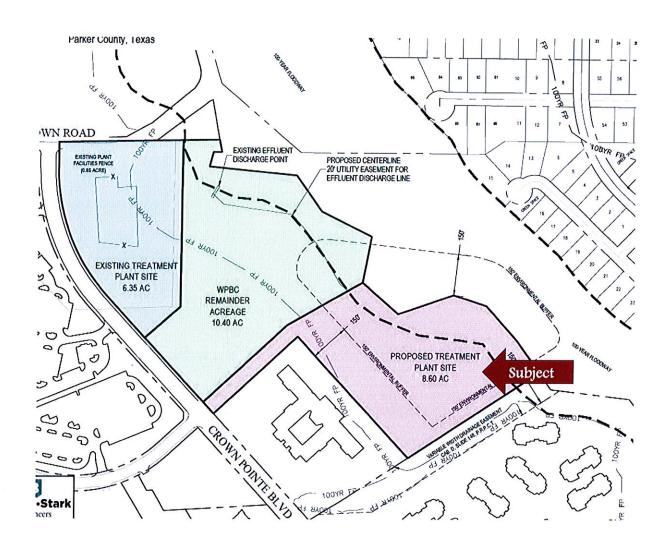

## WASTEWATER FUND

As the City enters into this budget cycle, it is aggressively looking at finding a permanent solution to meet its wastewater treatment needs. The City has explored several options including connecting to the City of Weatherford and the City of Fort Worth. Both of those options were not cost effective to our customers as it would require nearly doubling the current wastewater rates. The City is very optimistic that a solution will be reached early in this budget year. Furthermore, the City has applied for funding from the Texas Water Development Board to finance a project. The request to TWDB also includes a refunding of existing wastewater debt. That debt will see a \$191,000, or roughly 250% increase, in this budget.