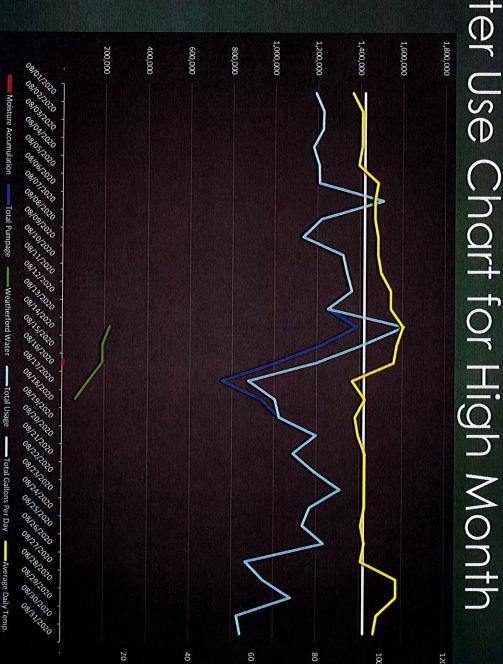

Due the continually growing demand, the budget also includes an increase in user fees. The bar graph below shows that demand remains high during the Spring and Summer months for water consumption. Staff expects this trend to continue throughout this Budget year.